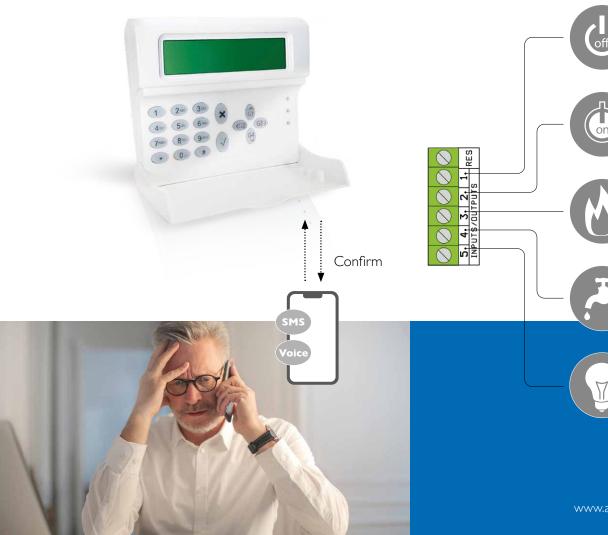

## VOX-4W

VOX-4W is a GSM dialler remote-controlled bidirectional 5-lines configurable as inputs and outputs. It has listening environment, the outputs can be managed by voice call, text messages and phone calls with CALLER ID recognition. The phone numbers are freely assignable to voice calls and SMS.

- 5 terminals that can be programmed as inputs and / or outputs
- Remote listening
- Reset terminal calls
- 12 user codes
- 8 phone numbers can be associated with events and all the rest
- 200 telephone numbers used only for the activation of the outputs from the remote (ring and/or sms)
- 1 technical code
- 1 call reset code
- Life test sending
- Credit
- Dimensions: W 140, H 120, D 35 mm