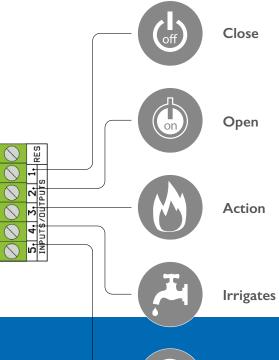

- 5 terminals that can be programmed as inputs and / or outputs
- Remote listening
- Reset terminal calls
- 12 user codes
- 8 phone numbers can be associated with events and all the rest
- 200 telephone numbers used only for the activation of the outputs from the remote (ring and/or sms)
- 1 technical code
- 1 call reset code
- Life test sending
- Credit
- Dimensions: W 140, H 120, D 35 mm