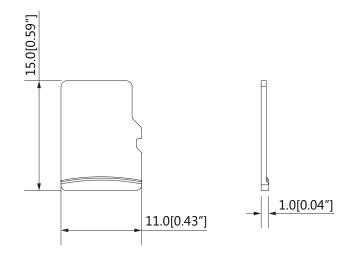

## Dimensions (mm/inch)

Rev 001.001 © 2018 Dahua. All rights reserved. Design and specifications are subject to change without notice

• Wide application, be applied on the scenarios which will be light storage in the consumer products, relatively low video intensity or used in the relatively simple environment.

| Technical Specification |                                                                                                                                             |                                                          |                       |                       |
|-------------------------|---------------------------------------------------------------------------------------------------------------------------------------------|----------------------------------------------------------|-----------------------|-----------------------|
| Model                   | DH-PFM110                                                                                                                                   | DH-PFM111                                                | DH-PFM112             | DH-PFM113             |
| Image                   | <i>③hua</i><br>16 驚望                                                                                                                        | <u>@lhua</u><br>32 22 22 22 22 22 22 22 22 22 22 22 22 2 | <i>@lhua</i><br>64 蹙Ÿ | <i>@lhya</i><br>128弊型 |
| Prameter                |                                                                                                                                             |                                                          |                       |                       |
| Product Type            | Dedicated TF card, Micro SD card                                                                                                            |                                                          |                       |                       |
| Nominal Capacity        | 16GB                                                                                                                                        | 32GB                                                     | 64GB                  | 128GB                 |
| Property/Speed          | Class 10, UHS-I (reading speed: 90MB/s, writing speed: 20MB/s)                                                                              |                                                          |                       |                       |
| Compatibility           | Compatible with the devices which can support micro SDHC, micro SDXC, micro SDHC UHS-I and micro SDXC UHS-I, especially with DAHUA cameras! |                                                          |                       |                       |
| Dimension(LxWxH)        | 15mmx11mmx1mm (0.59"x0.43"x0.04")                                                                                                           |                                                          |                       |                       |
| Weight(with package)    | 8.0g (0.02lb)                                                                                                                               |                                                          |                       |                       |
| Color                   | Red & grey                                                                                                                                  |                                                          |                       |                       |
| Storage Temperature     | -25 °C ~+85 °C (-13 °F ~+185 °F )                                                                                                           |                                                          |                       |                       |
| Working Temperature     | -15°C ~+70°C (+5°F ~+158°F)                                                                                                                 |                                                          |                       |                       |
| Humidity                | 0~95% (non-condensing)                                                                                                                      |                                                          |                       |                       |
| Warranty                | 2 years                                                                                                                                     |                                                          |                       |                       |
| Box Dimension           | 100mmx130mm (3.94"x5.12")                                                                                                                   |                                                          |                       |                       |
| Certifications          |                                                                                                                                             |                                                          |                       |                       |
| Certifications          | CE (EN55022, EN55024)<br>FCC (ANSI C63.4, CFR 47 FCC PART 15)                                                                               |                                                          |                       |                       |