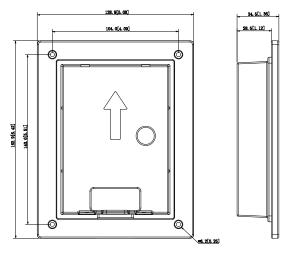

## VTM114+Flush Mounted Box

- · Material: ADC12
- Dimensions(Front): 128.9mm×162.9mm×34.5mm(5.08"×6.42"×1.36")
- Dimensions(rear): 123.0mm×157.0mm×35.0mm (4.84"×6.18"×1.38")
- Wall Opening Dimensions: > 113.0mm×149.0mm×35.0mm (4.45"×5.87"×1.38") , < 123.0mm×157.0mm×35.0mm (4.84"×6.18"×1.38")

## Dimensions (mm[inch])