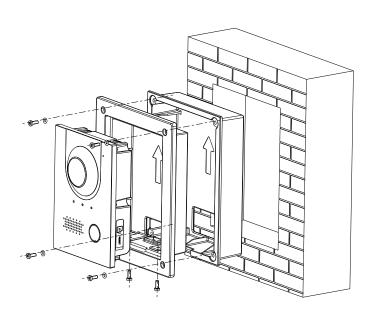

## Installation

**Step1** Install the mounting box rear cover in the wall.

**Step2** Install VTO on the mounting box front cover.

**Step3** Fix the VTO to the mounting box front cover by screwing two M3×8 screws into the VTO from the bottom of the mounting box front cover.

**Step4** Put the mounting box front cover (with VTO) into the mounting box rear cover.

**Step5** Put waterproof rings to the M3×8 screws.

**Step6** Screw four M3×8 screws (with waterproof ring) into the mounting box front cover.