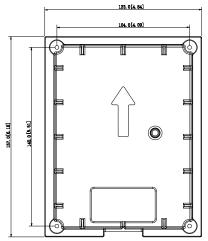

## VTM114+Flush Mounted Box

- · Material: ADC12
- Dimensions(Front): 128.9mm×162.9mm×34.5mm(5.08"×6.42"×1.36")
- Dimensions(rear): 123.0mm×157.0mm×35.0mm (4.84"×6.18"×1.38")
- Wall Opening Dimensions: > 113.0mm×149.0mm×35.0mm (4.45"×5.87"×1.38") , < 123.0mm×157.0mm×35.0mm (4.84"×6.18"×1.38")

## Dimensions (mm[inch])