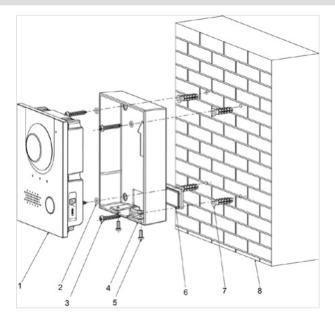

## Dimensions (mm[inch])

**Step1** With the help of installation diagram, hammer four expansion screws into the wall.

**Step2** Install the waterproof silica gel pad on the mounting box from the back of the mounting box.

**Step3** Put four waterproof rings on four ST4×25 self-tapping screws.

**Step4** Install the mounting box on the wall by screw the four ST4×25 self-tapping screws into the expansion screws.

**Step5** Put the VTO into the mounting box.

**Step6** Fix the VTO to the mounting box by screwing two M3×8 screws from the bottom of the mounting box.