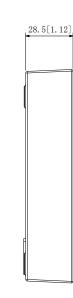

## VTM115+Surface mounted Box

- Material:AL5052 t=2.0mm
- Dimensions: 129.0mm×95.0mm×28.5mm (5.08"×3.74"×1.12")