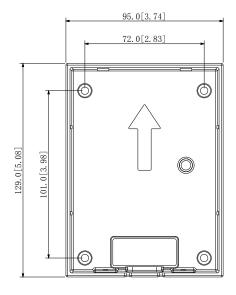

## VTM115+Surface mounted Box

- Material:AL5052 t=2.0mm
- Dimensions: 129.0mm×95.0mm×28.5mm (5.08"×3.74"×1.12")