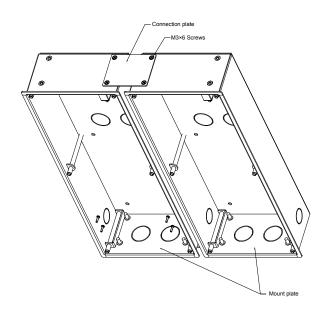

| Silver                                       |
| Dimensions        | 133mm×333.40mm×68.0mm(5.24"×13.13"×2.68")    |
| Installation mode | Supports surface mounting and flush mounting |
| Panel Material    | Aluminum                                     |

| Ordering Information |                                                                               |
|----------------------|-------------------------------------------------------------------------------|
| Model                | Description                                                                   |
| VTM127               | 2-modular mounting box, used with VTM125, and applicable to VTO4202F-X series |
| VTM128               | 3-modular mounting box, used with VTM126, and applicable to VTO4202F-X series |

## Installation



## Dimensions (mm[inch])













VTM127



00







00

VTM128