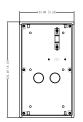

|
| Dimensions        | 133mm×333.40mm×68.0mm(5.24"×13.13"×2.68")    |
| Installation mode | Supports surface mounting and flush mounting |
| Panel Material    | Aluminum                                     |

| Ordering Information |                                                                               |
|----------------------|-------------------------------------------------------------------------------|
| Model                | Description                                                                   |
| VTM127               | 2-modular mounting box, used with VTM125, and applicable to VTO4202F-X series |
| VTM128               | 3-modular mounting box, used with VTM126, and applicable to VTO4202F-X series |

## Installation



## Dimensions (mm[inch])













VTM127



00







00

VTM128