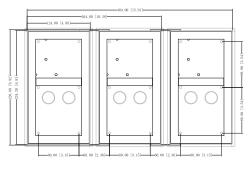

|
| Dimensions        | 133mm×333.40mm×68.0mm(5.24"×13.13"×2.68")    |
| Installation mode | Supports surface mounting and flush mounting |
| Panel Material    | Aluminum                                     |

| Ordering Information |                                                                               |
|----------------------|-------------------------------------------------------------------------------|
| Model                | Description                                                                   |
| VTM127               | 2-modular mounting box, used with VTM125, and applicable to VTO4202F-X series |
| VTM128               | 3-modular mounting box, used with VTM126, and applicable to VTO4202F-X series |

## Installation



## Dimensions (mm[inch])













VTM127



00







00

VTM128