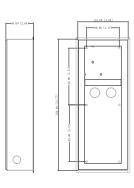

ensions        | 133mm×333.40mm×68.0mm(5.24"×13.13"×2.68")    |
| Installation mode | Supports surface mounting and flush mounting |
| Panel Material    | Aluminum                                     |

| Ordering Information |                                                                               |
|----------------------|-------------------------------------------------------------------------------|
| Model                | Description                                                                   |
| VTM127               | 2-modular mounting box, used with VTM125, and applicable to VTO4202F-X series |
| VTM128               | 3-modular mounting box, used with VTM126, and applicable to VTO4202F-X series |

## Installation



## Dimensions (mm[inch])













VTM127



00







00

VTM128