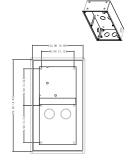

## VTM127/VTM128

Mount box

VTM127

VTM128

| <b>Technical Specification</b> |                                              |
|--------------------------------|----------------------------------------------|
| Model                          | VTM127                                       |
| Color                          | Silver                                       |
| Dimensions                     | 133mm×233.20mm×68.0mm(5.24"×9.18"×2.68")     |
| Installation mode              | Supports surface mounting and flush mounting |
| Panel Material                 | Aluminum                                     |

## Dimensions (mm[inch])

VTM127

00

00

VTM128