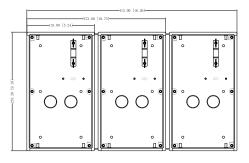

| Model             | VTM128                                       |
|-------------------|----------------------------------------------|
| Appearance color  | Silver                                       |
| Dimensions        | 133mm×333.40mm×68.0mm(5.24"×13.13"×2.68")    |
| Installation mode | Supports surface mounting and flush mounting |
| Panel Material    | Aluminum                                     |

## Dimensions (mm[inch])

VTM127

00

00

VTM128