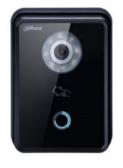

## VTO6210B/BW IP Villa Outdoor Station

| Technical Specification |                                                                   |
|-------------------------|-------------------------------------------------------------------|
| Model                   | VTO6210B/BW                                                       |
| System                  |                                                                   |
| Main Processor          | Embedded Micro Processor                                          |
| Operation System        | Embedded LINUX OS                                                 |
| Video                   |                                                                   |
| Video Compression       | H.264                                                             |
| Image Sensor            | 1/4" 1MP CMOS                                                     |
| Lens                    | 3.6mm                                                             |
| Angle of View           | D:70° H:60°                                                       |
| Day/Night               | Color Image                                                       |
| Audio                   |                                                                   |
| Audio Compression       | G.711                                                             |
| Audio Input             | Omnidirectional Mic                                               |
| Audio Output            | Built-in Speaker                                                  |
| Bidirectional Talk      | Support Dual-way Bidirectional talk                               |
| Operation Mode          |                                                                   |
| Keypad                  | Single Touch Button                                               |
| Reader                  | Mifare Card                                                       |
| Interface               |                                                                   |
| Door Control            | 2(1 relay out for main lock, 1 extended by access control module) |
| Alarm In                | 2(1ch unlock button, 1ch feedback)                                |
| RS485                   | 1                                                                 |
| Network                 |                                                                   |
|                         |                                                                   |

10M/100Mbps Self-adaptive

Ethernet

Features

- HD CMOS camera
- · Tempered glass panel, IP65
- · Night vision & Voice indication
- · Video & Audio messaging
- $\cdot$  Remote intercom with mobile APP
- $\cdot$  Surface mounted

| Network Protocol    | TCP/IP                 |
|---------------------|------------------------|
| General             |                        |
| Ingress Protection  | IP65                   |
| Tamper Switch       | 1                      |
| Installation        | Surface                |
| Material            | Tempered Glass         |
| Power               | DC 12V                 |
| Power Consumption   | Standby ≤1W, Work ≤10W |
| Working Temperature | -30°C~+60°C            |
| Relative Humidity   | 10%~90%RH              |
| Dimensions          | 154.2mm×114.2mm×43.0mm |
| Weight              | 0.6Kg                  |