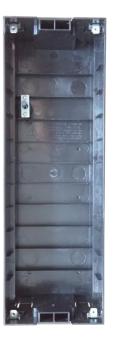

#### **Features**

- Material: Plastic
- Size: 124mm\*380mm\*75mm
- Weight: 0.5 Kg
- Flush mounted box