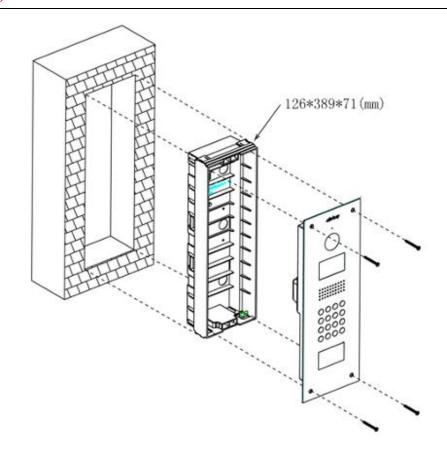

#### Installation

- a) Put the plastic box in the wall.
- b) Secure the device on the installation bracket. Use 4 M4×40 screws to fix.

| Component Name   |       |     |          |      | Icon | No. |
|------------------|-------|-----|----------|------|------|-----|
| M4×40            | inner | hex | recessed | head |      | 1   |
| thread-stainless |       |     |          |      |      | 4   |