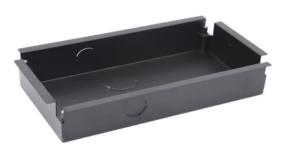

## VTOB112 Flush Mounted Box for 3 Modules

## Features

- Material:SPCC
- · Size:367.4mm\*143.4mm\*50.8mm
- · Weight:0.9kg
- $\cdot$  Flush Mounted Box