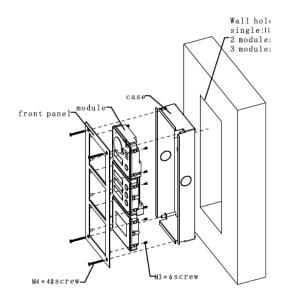

## Installation

a) Dig a hole on wall. Module VTO has speicifications of single module, 2 modules and 3 modules. A single module dimensions are 115\*115\*57(mm); 2 module dimensions are 237\*125\*50(mm), 3 module dimensions are 349\*125\*50(mm).
b) Embed case into wall until border of the case lean against the wall.

c) Align the device on front panel with hole position. Fix with screw (M3×6 cross recessed countersunk flat tail machine screw), and the module is fastened on front panel.

d) Fix front panel on case according to hole position, fix with (M4×40 inner hex flower sunk head flat tail machine screw), and front panel is fastened on the case.