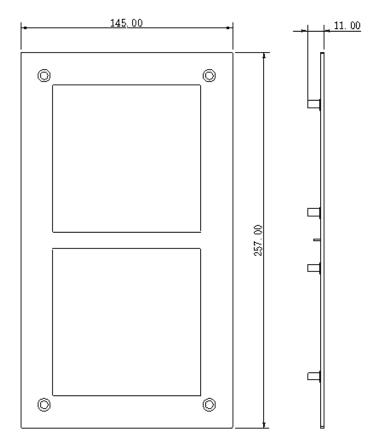

### **Dimensions**

#### **Features**

- Material: Stainless Steel
- Size: 257mm\*145 mm\*11 mm
- Weight: 0.5kg
- Front Panel