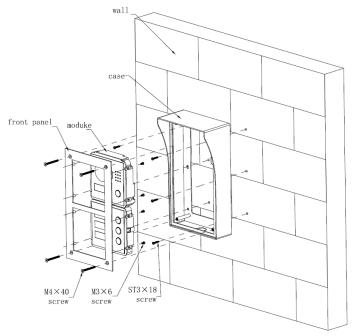

#### Installation

| Component Name                                             | Illustration | Quantity         |
|------------------------------------------------------------|--------------|------------------|
| M4×40 inner hex flower sunk head flat tail machine screw   |              | 4                |
| M3×6 cross recessed countersunk flat tail<br>machine screw |              | 4 in each module |
| ST3×18 cross recessed countersunk head tail tapping screws | {mmmmmp      | 6                |
| White expansion tube ⊄ 6x30mm                              |              | 6                |

- Step 1. Install case on wall. Fix with screw (ST3×18 cross recessed countersunk head tail tapping screws), and the case is fastened
- Step 2. Align the device on front panel with hole position. Fix with screw (M3×6 cross recessed countersunk flat tail machine screw), and the module is fastened on front panel.
- Step 3. Fix front panel on case according to hole position, fix with (M4×40 inner hex flower sunk head flat tail machine screw), and front panel is fastened on the case.
- Step 4. Write room no. on provided name card or name of resident. Insert name card cover.