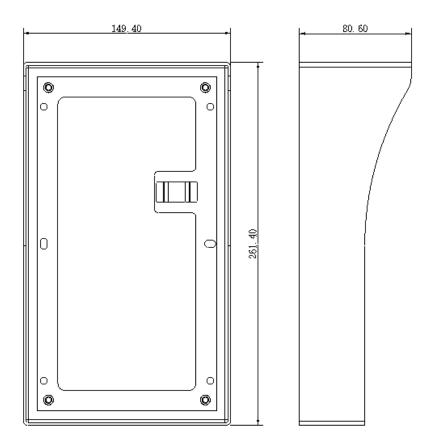

#### **Dimensions**

#### **Features**

- Material: Aluminum
- Size: 261.4 mm\*149.4 mm\*80.6 mm
- Weight: 0.8kg
- Surface Mounted Box