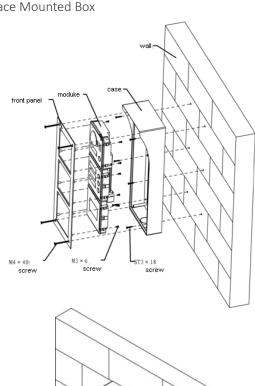

#### Installation

- a) Install case on wall. Fix with screw (ST3×18 cross recessed countersunk head tail tapping screws), and the case is fastened. b) Align the device on front panel with hole position. Fix with screw (M3×6 cross recessed countersunk flat tail machine screw), and the module is fastened on front panel.
- c) Fix front panel on case according to hole position, fix with (M4×40 inner hex flower sunk head flat tail machine screw), and front panel is fastened on the case.
- d) Write room no. on provided name card or name of resident. Insert name card cover.

### Note:

- a) Name card and name card cover are included in accessories
- b) You may power up device only after all modules are well connected, otherwise module connected after power up will not operate.