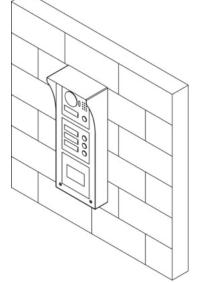

#### Installation

- a) Install case on wall. Fix with screw (ST3×18 cross recessed countersunk head tail tapping screws), and the case is fastened. b) Align the device on front panel with hole position. Fix with screw (M3×6 cross recessed countersunk flat tail machine screw), and the module is fastened on front panel.
- c) Fix front panel on case according to hole position, fix with (M4×40 inner hex flower sunk head flat tail machine screw), and front panel is fastened on the case.
- d) Write room no. on provided name card or name of resident. Insert name card cover.