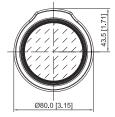

# Dimensions (mm[inch])

| Field of View                 | 1.1": W: 60.3° × 50.1° × 34.4° T: 25.3° × 21.2° × 14.7° @17.55 mm × 14.4 7mm × 9.936 mm (Diagonal × Horizontal × Vertical) 1": W: 55.7° × 49° × 25.9° T: 23.5° × 20.7° × 11.1°@16.1 mm × 14.13 mm × 7.45 mm (Diagonal × Horizontal × Vertical) |
|-------------------------------|------------------------------------------------------------------------------------------------------------------------------------------------------------------------------------------------------------------------------------------------|
| Distortion                    | -9% (W)-1.2% (T)                                                                                                                                                                                                                               |
| Minimum Object Distance (MOD) | 1.5 m (4.92 ft) (W)-2.5 m (8.20 ft) (T)                                                                                                                                                                                                        |
| Zoom Control                  | Motorized                                                                                                                                                                                                                                      |
| Focus Control                 | Motorized                                                                                                                                                                                                                                      |
| Iris Control                  | P-iris                                                                                                                                                                                                                                         |
| Mount Type                    | C mount                                                                                                                                                                                                                                        |
| Product Dimensions            | Ø66 mm × 112.4 mm (Ø2.60" × 4.43")                                                                                                                                                                                                             |
| Color                         | Black                                                                                                                                                                                                                                          |
| Casing                        | Metal                                                                                                                                                                                                                                          |
| Net Weight                    | 0.709 ± 0.005 kg (1.56 ± 0.01 lb)                                                                                                                                                                                                              |
| Gross Weight                  | $0.815 \pm 0.005 \text{ kg } (1.80 \pm 0.01 \text{ lb})$                                                                                                                                                                                       |
| Packaging Method              | 20 pcs in each carton                                                                                                                                                                                                                          |
| Packaging Dimensions          | 615 mm × 345 mm × 250 mm (24.21" × 13.58" × 9.84") (L × W × H)                                                                                                                                                                                 |
| Operating Temperature         | -30°C to +70°C (-22°F to +158°F)                                                                                                                                                                                                               |
| Operating Humidity            | ≤95% (RH)                                                                                                                                                                                                                                      |
| Storage Te mperature          | -40°C to +70°C (-40°F to 158°F)                                                                                                                                                                                                                |
| Storage Humidity              | ≤95% (RH)                                                                                                                                                                                                                                      |