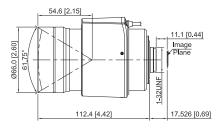

# Dimensions (mm[inch])

| Field of View                 | 1.1": W: 60.3° × 50.1° × 34.4° T: 25.3° × 21.2° × 14.7° @17.55 mm × 14.4 7mm × 9.936 mm (Diagonal × Horizontal × Vertical) 1": W: 55.7° × 49° × 25.9° T: 23.5° × 20.7° × 11.1°@16.1 mm × 14.13 mm × 7.45 mm (Diagonal × Horizontal × Vertical) |
|-------------------------------|------------------------------------------------------------------------------------------------------------------------------------------------------------------------------------------------------------------------------------------------|
| Distortion                    | -9% (W)-1.2% (T)                                                                                                                                                                                                                               |
| Minimum Object Distance (MOD) | 1.5 m (4.92 ft) (W)-2.5 m (8.20 ft) (T)                                                                                                                                                                                                        |
| Zoom Control                  | Motorized                                                                                                                                                                                                                                      |
| Focus Control                 | Motorized                                                                                                                                                                                                                                      |
| Iris Control                  | P-iris                                                                                                                                                                                                                                         |
| Mount Type                    | C mount                                                                                                                                                                                                                                        |
| Product Dimensions            | Ø66 mm × 112.4 mm (Ø2.60" × 4.43")                                                                                                                                                                                                             |
| Color                         | Black                                                                                                                                                                                                                                          |
| Casing                        | Metal                                                                                                                                                                                                                                          |
| Net Weight                    | 0.709 ± 0.005 kg (1.56 ± 0.01 lb)                                                                                                                                                                                                              |
| Gross Weight                  | $0.815 \pm 0.005 \text{ kg } (1.80 \pm 0.01 \text{ lb})$                                                                                                                                                                                       |
| Packaging Method              | 20 pcs in each carton                                                                                                                                                                                                                          |
| Packaging Dimensions          | 615 mm × 345 mm × 250 mm (24.21" × 13.58" × 9.84") (L × W × H)                                                                                                                                                                                 |
| Operating Temperature         | -30°C to +70°C (-22°F to +158°F)                                                                                                                                                                                                               |
| Operating Humidity            | ≤95% (RH)                                                                                                                                                                                                                                      |
| Storage Te mperature          | -40°C to +70°C (-40°F to 158°F)                                                                                                                                                                                                                |
| Storage Humidity              | ≤95% (RH)                                                                                                                                                                                                                                      |