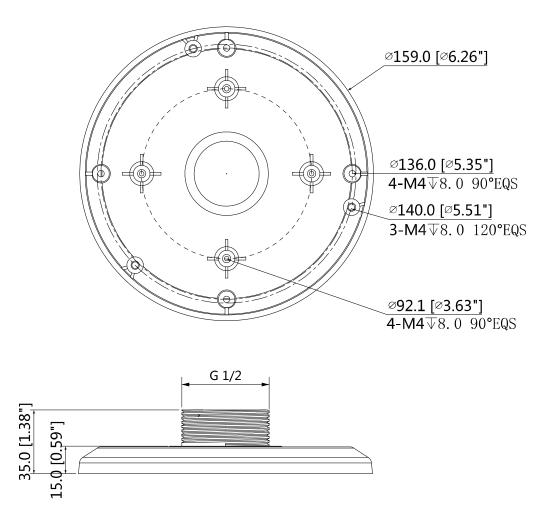

### **Technical Specifications**

| Model                 | DH-PFA101                        |  |
|-----------------------|----------------------------------|--|
| General               |                                  |  |
| Material              | Aluminum                         |  |
| Dimension             | Ф159mmx35mm (Ф6.26"x1.38")       |  |
| Pipe Thread           | G1 1/2"                          |  |
| Load Bearing          | 3.0kg(6.61lb)                    |  |
| Weight                | 0.24kg(0.53lb)                   |  |
| Color                 | White                            |  |
| Operating Temperature | -40°C~+60°C(-40°F~+140°F)        |  |
| Humidity              | <90% RH                          |  |
| Applicable Model      | Please see "Accessory Selection" |  |

### **Dimensions (mm/inch)**