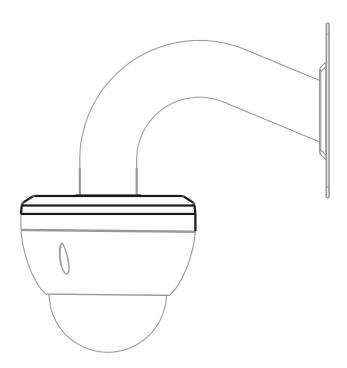

|  |
| Dimension             | Ф159mmx35mm (Ф6.26"x1.38")       |  |
| Pipe Thread           | G1 1/2"                          |  |
| Load Bearing          | 3.0kg(6.61lb)                    |  |
| Weight                | 0.24kg(0.53lb)                   |  |
| Color                 | White                            |  |
| Operating Temperature | -40°C~+60°C(-40°F~+140°F)        |  |
| Humidity              | <90% RH                          |  |
| Applicable Model      | Please see "Accessory Selection" |  |

#### **Order Information**

| Туре         | Part Number | Description   |
|--------------|-------------|---------------|
| Camera Mount | DH-PFA101   | Mount adapter |
|              | PFA101      | Mount adapter |

### **Dimensions (mm/inch)**



## Application



## **Package Information**

• Mount adapter \*1