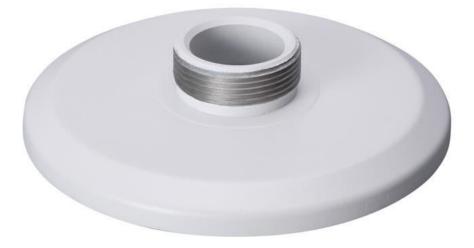

# DH-PFA101 Mount Adapter

#### **Features**

- Aesthetic design
- Material: aluminum
- Mount adapter