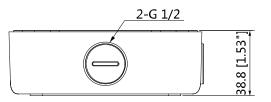

### **Dimensions (mm/inch)**

www.dahuasecurity.com

## **Technical Specifications**

| Model                 | DH-PFA120                                  |  |
|-----------------------|--------------------------------------------|--|
| General               |                                            |  |
| Material              | Aluminum                                   |  |
| Dimension             | 115.0mmx160.0mmx38.8mm (4.53"x6.30"x1.53") |  |
| Inch Thread           | M20(G1/2")                                 |  |
| Load Bearing          | 7.0kg(15.43lb)                             |  |
| Weight                | 0.53kg(1.17lb)                             |  |
| Color                 | White                                      |  |
| Operating Temperature | -40°C~+60°C(-40°F~+140°F)                  |  |
| Humidity              | <90% RH                                    |  |
| Applicable Model      | Please see "Accessory Selection"           |  |