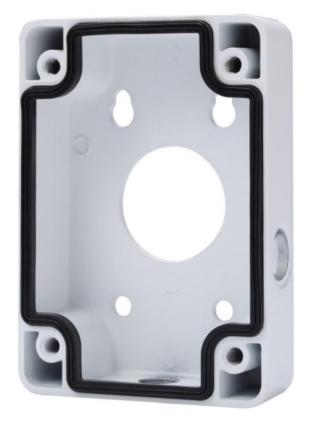

# DH-PFA120 Junction Box

#### **Features**

- Aesthetic design
- Material: aluminum
- Junction box

## **Technical Specifications**

| Model                 | DH-PFA120                                  |  |
|-----------------------|--------------------------------------------|--|
| General               |                                            |  |
| Material              | Aluminum                                   |  |
| Dimension             | 115.0mmx160.0mmx38.8mm (4.53"x6.30"x1.53") |  |
| Inch Thread           | M20(G1/2")                                 |  |
| Load Bearing          | 7.0kg(15.43lb)                             |  |
| Weight                | 0.53kg(1.17lb)                             |  |
| Color                 | White                                      |  |
| Operating Temperature | -40°C~+60°C(-40°F~+140°F)                  |  |
| Humidity              | <90% RH                                    |  |
| Applicable Model      | Please see "Accessory Selection"           |  |