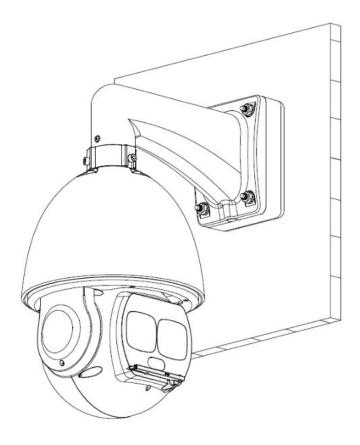

h Thread           | M20(G1/2")                                 |  |
| Load Bearing          | 7.0kg(15.43lb)                             |  |
| Weight                | 0.53kg(1.17lb)                             |  |
| Color                 | White                                      |  |
| Operating Temperature | -40°C~+60°C(-40°F~+140°F)                  |  |
| Humidity              | <90% RH                                    |  |
| Applicable Model      | Please see "Accessory Selection"           |  |

#### **Order Information**

| Туре         | Part Number | Description  |
|--------------|-------------|--------------|
| Camera Mount | DH-PFA120   | Junction box |
|              | PFA120      | Junction box |

### **Dimensions (mm/inch)**





www.dahuasecurity.com

## Application



## **Package Information**

- Junction box \*1
- M8x25 screw \*4
- Wrench \*1

www.dahuasecurity.com