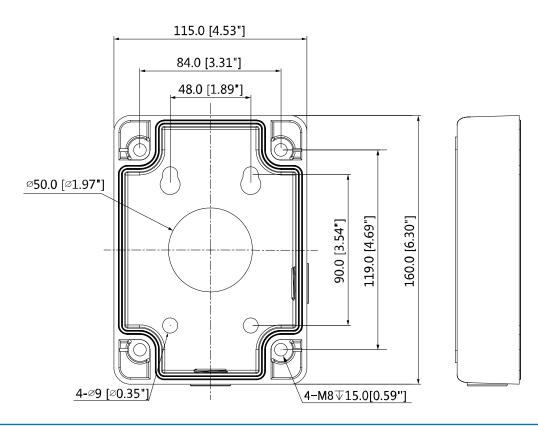

### **Dimensions (mm/inch)**

www.dahuasecurity.com

## **Technical Specifications**

| Model                 | DH-PFA120                                  |  |
|-----------------------|--------------------------------------------|--|
| General               |                                            |  |
| Material              | Aluminum                                   |  |
| Dimension             | 115.0mmx160.0mmx38.8mm (4.53"x6.30"x1.53") |  |
| Inch Thread           | M20(G1/2")                                 |  |
| Load Bearing          | 7.0kg(15.43lb)                             |  |
| Weight                | 0.53kg(1.17lb)                             |  |
| Color                 | White                                      |  |
| Operating Temperature | -40°C~+60°C(-40°F~+140°F)                  |  |
| Humidity              | <90% RH                                    |  |
| Applicable Model      | Please see "Accessory Selection"           |  |