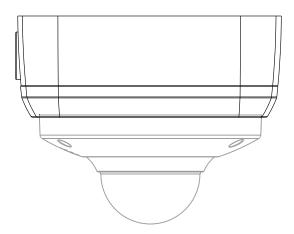

|  |
| Load Bearing          | 3.0kg(6.61lb)                              |  |
| Color                 | White                                      |  |
| Protection            | IP66                                       |  |
| Operating Temperature | -40°C~+60°C(-40°F~+140°F)                  |  |
| Humidity              | 0~90% RH                                   |  |
| Applicable Model      | Please see "Accessory Selection"           |  |

#### **Order Information**

| Туре         | Part Number | Description              |
|--------------|-------------|--------------------------|
| Camera Mount | DH-PFA123   | Water-proof junction box |
|              | PFA123      | Water-proof junction box |

### **Dimensions (mm/inch)**





www.dahuasecurity.com

## Application



## **Package Information**

- Water-proof junction box \*1
- M4x10 screw \*3
- ST4.2x25 screw \*4
- Plastic anchor: 4
- S3.0 wrench \*1