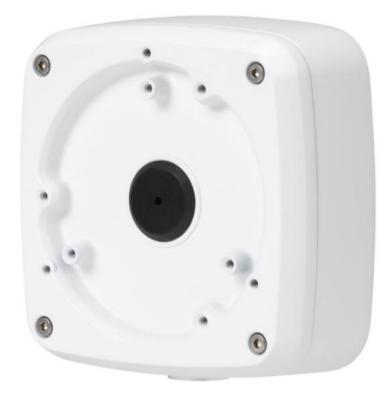

# DH-PFA123 Water-proof Junction Box

#### **Features**

- Aesthetic design
- Material: aluminum
- IP66 junction box