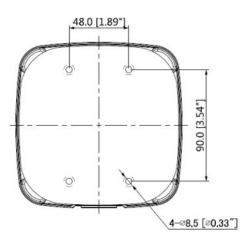

### **Dimensions (mm/inch)**

www.dahuasecurity.com

## **Technical Specifications**

| Model                 | DH-PFA123                                  |  |
|-----------------------|--------------------------------------------|--|
| General               |                                            |  |
| Material              | Aluminum                                   |  |
| Dimension (WxHxD)     | 134.0mmx133.5mmx52.0mm (5.28"x5.25"x2.05") |  |
| Pipe Thread           | G3/4"                                      |  |
| Weight                | 0.54kg(1.19lb)                             |  |
| Load Bearing          | 3.0kg(6.61lb)                              |  |
| Color                 | White                                      |  |
| Protection            | IP66                                       |  |
| Operating Temperature | -40°C~+60°C(-40°F~+140°F)                  |  |
| Humidity              | 0~90% RH                                   |  |
| Applicable Model      | Please see "Accessory Selection"           |  |