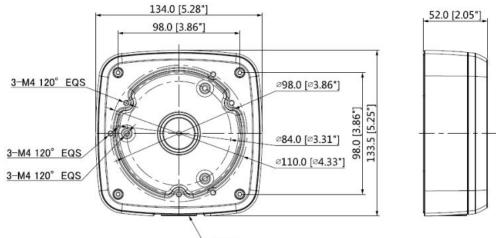

### **Dimensions (mm/inch)**

www.dahuasecurity.com

## **Technical Specifications**

| Model                 | DH-PFA123                                  |  |
|-----------------------|--------------------------------------------|--|
| General               |                                            |  |
| Material              | Aluminum                                   |  |
| Dimension (WxHxD)     | 134.0mmx133.5mmx52.0mm (5.28"x5.25"x2.05") |  |
| Pipe Thread           | G3/4"                                      |  |
| Weight                | 0.54kg(1.19lb)                             |  |
| Load Bearing          | 3.0kg(6.61lb)                              |  |
| Color                 | White                                      |  |
| Protection            | IP66                                       |  |
| Operating Temperature | -40°C~+60°C(-40°F~+140°F)                  |  |
| Humidity              | 0~90% RH                                   |  |
| Applicable Model      | Please see "Accessory Selection"           |  |