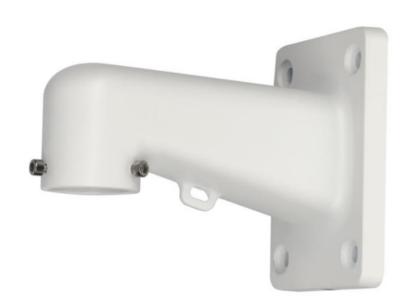

# DH-PFB305W

Wall Mount Bracket

#### **Features**

- Neat & Integrated design.
- Wall mount bracket.
- Material: Aluminum.
- Safety rope hook attached, secure and reliable.