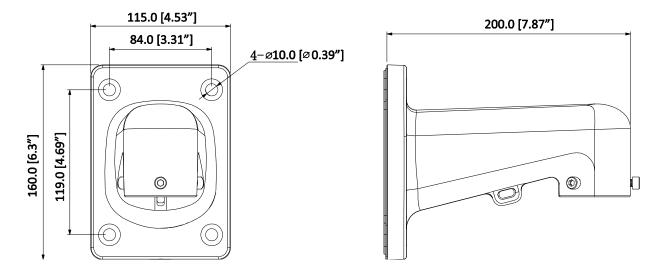

### **Dimensions (mm/inch)**

## **Technical Specifications**

| Model                 | DH-PFB305W                                 |  |
|-----------------------|--------------------------------------------|--|
| General               |                                            |  |
| Material              | Aluminum                                   |  |
| Dimension(WXHXD)      | 200mmx160mmx115mm(7.87"x6.3"x4.53")        |  |
| Weight                | 0.87kg(1.92lb)                             |  |
| Load Bearing          | 5.0kg(11.02lb)                             |  |
| Color                 | White                                      |  |
| Operating Temperature | -40°C ~60°C(-40°F ~140°F)                  |  |
| Humidity              | <90% RH                                    |  |
| Applicable Model      | DH-PFA106, DH-PFA120, DH-PFA150, DH-PFA151 |  |