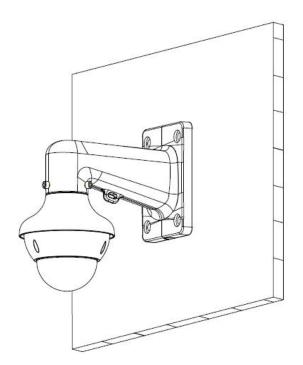

|  |
| Load Bearing          | 5.0kg(11.02lb)                             |  |
| Color                 | White                                      |  |
| Operating Temperature | -40°C ~60°C(-40°F ~140°F)                  |  |
| Humidity              | <90% RH                                    |  |
| Applicable Model      | DH-PFA106, DH-PFA120, DH-PFA150, DH-PFA151 |  |

#### **Order Information**

| Туре                | Part Number | Description                           |
|---------------------|-------------|---------------------------------------|
| Camera Mount Series | DH-PFB305W  | Wall mount bracket _ Dahua brand      |
|                     | PFB305W     | Wall mount bracket _Neutral, no brand |

### **Dimensions (mm/inch)**



## **Application**





## **Package Information**

- Wall mount Bracket \*1
- M6 screw \*3
- Wrench \*1