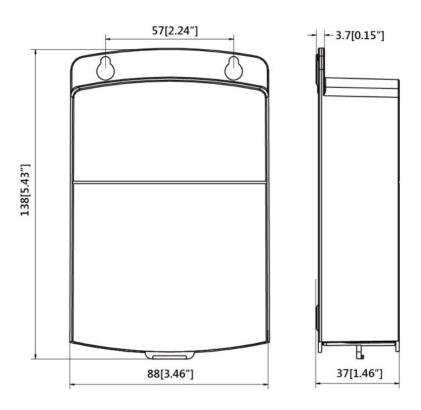

### **Dimensions (mm/inch)**

# **Technical Specifications**

| Model                     | DH-PFM300                                               |  |
|---------------------------|---------------------------------------------------------|--|
| Electrical Specification  |                                                         |  |
| Rated input               | AC180~264V, 50/60Hz, 0.6A                               |  |
| Efficiency                | 82%                                                     |  |
| no-load power consumption | <0.5W                                                   |  |
| Output voltage            | DC12V (±5%)                                             |  |
| Output current            | 2A (±2%)                                                |  |
| Protection/Environmental  |                                                         |  |
| Protection                | Accurate over current, voltage load protection          |  |
|                           | "V0" fire protection                                    |  |
| Working temperature       | <b>-30℃~+70℃</b> (-22°F~+158°F)                         |  |
| Working humidity          | <90% RH                                                 |  |
| Physical Properties       |                                                         |  |
| Weight                    | 160g(0.35lb)                                            |  |
| Dimension(LxWxH)          | 88mmx37mmx138mm (3.46"x1.46"x5.43")                     |  |
| Installation              | Wall mount                                              |  |
| Color                     | Grey                                                    |  |
| Input                     | Palisade terminal                                       |  |
| Output                    | DC output wire 60mm (interface: $\phi$ 5.5× $\phi$ 2.1) |  |
| Safety Standards          |                                                         |  |
| Certification             | CE                                                      |  |