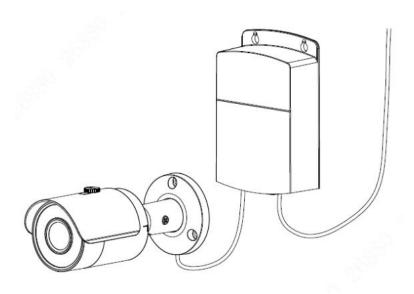

-------------------------------------|--|
| Power series | DH-PFM300      | DC12V 2A power adapter(CE)                       |  |
|              | DH-PFM320D-015 | DC12V 1.5A power adapter(CE/FCC)                 |  |
|              | DH-PFM321D-EN  |                                                  |  |
|              | DH-PFM321D-BS  | DC12V 1A power adapter(CE/FCC/UL-VI) for cameras |  |
|              | DH-PFM321D-US  |                                                  |  |
|              | DH-PFM320D-EN  |                                                  |  |
|              | DH-PFM320D-BS  | DC12V 2A power adapter(CE/FCC/UL-VI) for cameras |  |
|              | DH-PFM320D-US  |                                                  |  |

### **Dimensions (mm/inch)**



### **Application**