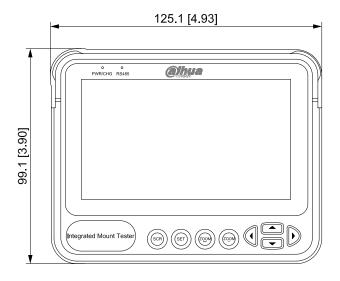

# Tool Series | DH-PFM904

| Dimensions   | 125.0 mm × 100.0 mm × 65.0 mm (4.92" × 3.94"× 2.56") (L × W × H) |
|--------------|------------------------------------------------------------------|
| Net Weight   | 0.34 kg (0.75 lb)                                                |
| Gross Weight | 0.74 kg (1.63 lb)                                                |

## Dimensions (mm/inch)