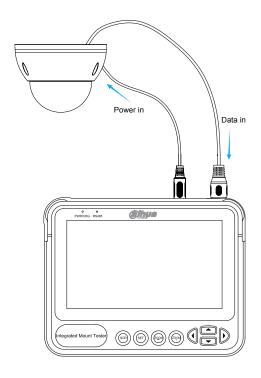

|

| Ordering Information |             |                                            |  |
|----------------------|-------------|--------------------------------------------|--|
| Туре                 | Part Number | Description                                |  |
| Tool Series          | DH-PFM904   | Dahua wrist type integrated mount tester   |  |
|                      | PFM904      | General wrist type integrated mount tester |  |

| Package Information       |   |
|---------------------------|---|
| Integrated Mount Tester   | 1 |
| 18650 Lithium Ion Battery | 2 |
| Coaxial Cable             | 1 |
| USB Cable                 | 1 |
| RS-485 Cable              | 1 |
| Power Cord                | 1 |
| Audio Cable               | 1 |

## Dimensions (mm/inch)







### **Application**