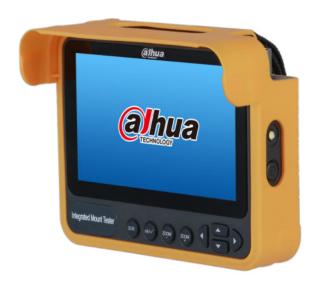

# DH-PFM904

**Integrated Mount Tester** 

With Linux operating system, stable running, and simple user interface, this integrated mount tester greatly improves overall operation efficiency and user experience. Adopting a removable wrist strap, it can be handled with a single hand and is more suitable to various complicated scenarios. Integrated with functions such as HDCVI/TVI/AHD/CVBS video and audio tests, it meets most security surveillance requirements.

#### **Features**

- · HDCVI/AHD/TVI/CVBS video display control
- $\cdot$  12V/1A DC power supply for the camera
- · Support RS-485 control
- · Support audio test
- $\cdot \ \text{Charge through USB connector} \\$
- $\cdot$  Compact and portable, desinged with a removable wrist strap
- · Replaceable 18650 lithium ion battery