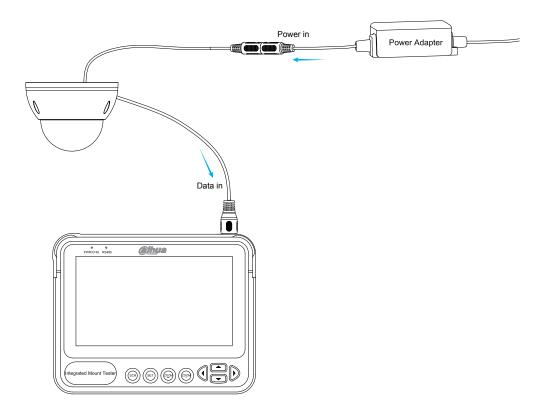

|

| Ordering Information |             |                                            |  |
|----------------------|-------------|--------------------------------------------|--|
| Туре                 | Part Number | Description                                |  |
| Tool Series          | DH-PFM904   | Dahua wrist type integrated mount tester   |  |
|                      | PFM904      | General wrist type integrated mount tester |  |

| Package Information       |   |
|---------------------------|---|
| Integrated Mount Tester   | 1 |
| 18650 Lithium Ion Battery | 2 |
| Coaxial Cable             | 1 |
| USB Cable                 | 1 |
| RS-485 Cable              | 1 |
| Power Cord                | 1 |
| Audio Cable               | 1 |

## Dimensions (mm/inch)







### **Application**