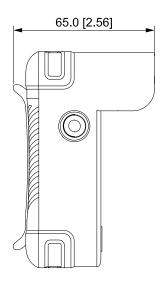

# Tool Series | DH-PFM904

| Dimensions   | 125.0 mm × 100.0 mm × 65.0 mm (4.92" × 3.94"× 2.56") (L × W × H) |
|--------------|------------------------------------------------------------------|
| Net Weight   | 0.34 kg (0.75 lb)                                                |
| Gross Weight | 0.74 kg (1.63 lb)                                                |

## Dimensions (mm/inch)