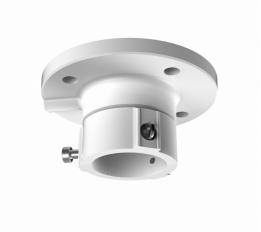

## HYU-221 DS-1663ZJ

## CEILING MOUNTING BRACKET INDOOR/OUTDOOR FOR HYUNDAI MOTORIZED DOMES

- Aluminum alloy material with surface spray treatment
- · General design for indoor/outdoor
- Design of cable entrance hole
- Complementary rubber blanket pad for waterproofness
- The bracket should be installed on the flat surface of awall
- The wall must be capable of supporting more than 3 times the total load of the camera and the mount.
- The maximum load capacity of the mount is 30KG